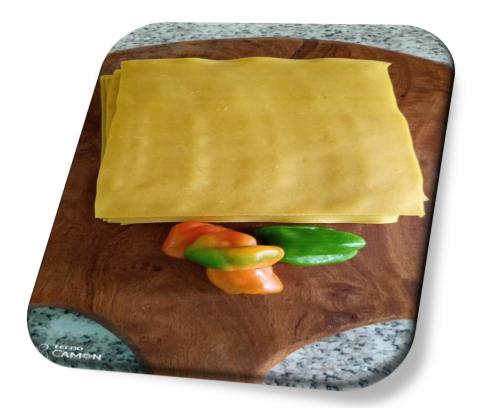

Tagliatelle Spinach** 

*Amount = 60.00GH¢* 

Weight = 500grams



<u>Linguine Beetroot</u>

*Amount = 60.00GH¢* 

Weight = 500grams



# • <u>Tagliatelle Eggs</u>

#### *Amount = 60.00GH¢*

### Weight = 500grams



## • Linguine Eggs

## *Amount = 60.00GH¢*

## Weight = 500grams



## Garganelle Eggs



# . <u>Fresh Eggs</u>

Amount = 65.00GH¢ for a crate



## • Stuffed squid

## *Amount = 200.00GH¢*

## Weight = 800grams



## • <u>Tiramisu</u>

### *Amount = 120.00GH¢*

Weight = tiramisu

# This product can either be refrigerated or frozen



## <u>Rocket Pesto</u>

## *Amount = 70.00GH¢*

### Weight = 250grams

This product must be refrigerated



## • <u>Inpannata</u>

### *Amount = 120.00GH¢*

### Weight = 500grams



• <u>Beetroot Ingannapretti</u>



• <u>Plain Ingannapretti</u>



## • Lasagna sheet

### *Amount = 60.00GH¢*

#### Weight = 500grams