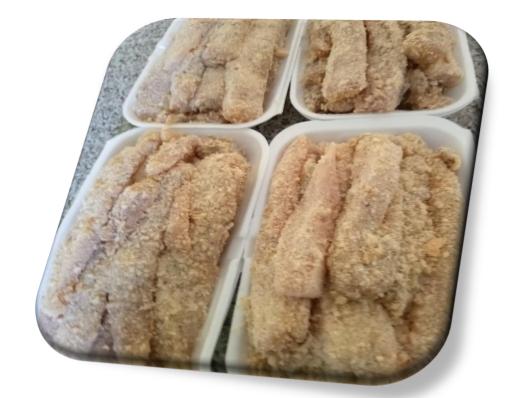

## • <u>Inpannata</u>

### *Amount = 120.00GH¢*

### Weight = 500grams

• <u>Beetroot Ingannapretti</u>

• <u>Plain Ingannapretti</u>