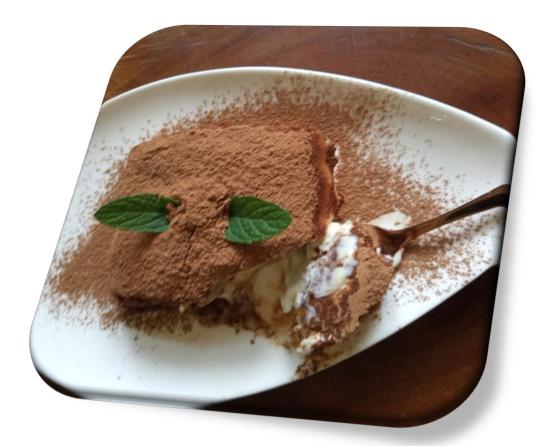

## • <u>Tiramisu</u>

### *Amount = 120.00GH¢*

Weight = tiramisu

# This product can either be refrigerated or frozen