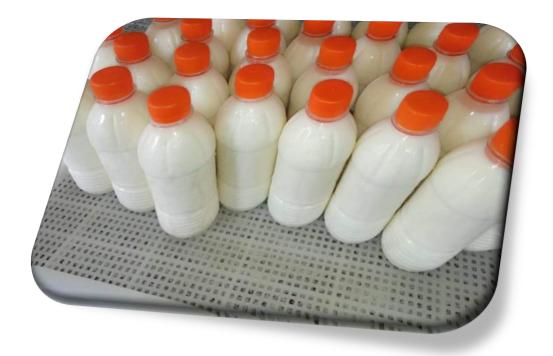

can either be refrigerated or frozen



## • Parsley, Carrot and Tomato sauce

#### *Amount = 70.00GH¢*

#### Weight = 300grams

## This product can either be refrigerated or frozen



## • Wagashi Cheese

#### *Amount = 70.00GH¢*

#### Weight = 500grams



<u>Ricotta Cheese</u>

*Amount = 70.00GH¢* 

Weight = 250grams



## • Sour Cream

#### *Amount = 70.00GH¢*

#### Weight = 250grams



## <u>Cream Cheese</u>

#### *Amount = 70.00GH¢*

#### Weight = 250grams



Walnut and Black pepper Cheese

Amount = 70.00GH¢ Weight = 250grams This product must be refrigerated



<u>Rocket Cheese</u>

#### *Amount = 70.00GH¢*

#### Weight = 250grams



### <u>Antonino Cheese</u>

#### *Amount = 70.00GH¢*

#### Weight = 250grams.



### Mozzarella Cheese

#### *Amount = 70.00*

#### Weight = 250grams



### • Fresh Milk

#### *Amount = 35.00GH¢*

#### Quantity = 1litre



### • Fresh Lamb

#### *Amount = 170.00GH¢*

#### Weight = 1Kilo

## This product can either be refrigerated or frozen



## <u>Minced Meat</u>

#### *Amount = 70.00GH¢*

Weight = 500grams

This product can either be refrigerated or frozen



• <u>Sliced beef</u> Amount = 70.00 Weight = 500grams This product can either be refrigerated or frozen



## • <u>Beef Fillet</u>

## *Amount = 70.00GH¢*





## • <u>Squid</u> Amount = 150.00GH¢ Weight

### This product must be frozen



#### • <u>Tuna Fillet</u>

Amount = 100.00GH¢ Weight = 500grams This product is frozen



#### • <u>Prawns</u>

## Amount = 160.00GH¢ Weight = 500grams This product must be frozen



#### • <u>Snapper Fillet</u>

Amount = 100.00GH¢ Weight = 500g