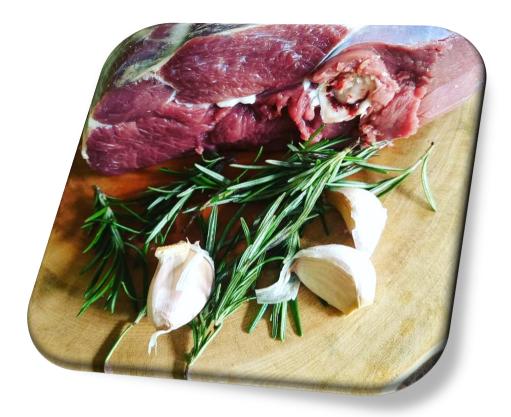

### • Fresh Lamb

#### *Amount = 170.00GH¢*

#### Weight = 1Kilo

## This product can either be refrigerated or frozen