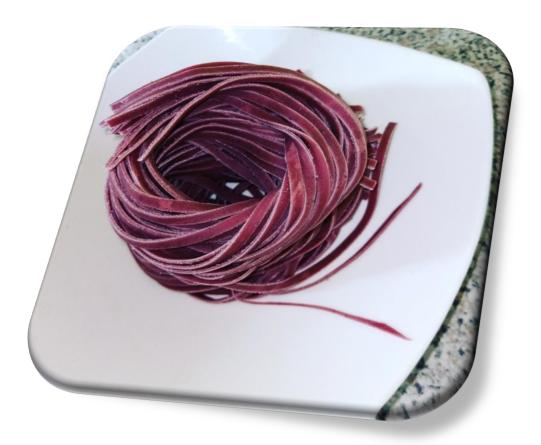

## <u>Rainbow Farfalle</u>

• **Tagliatelle Spinach** 

*Amount = 60.00GH¢* 

Weight = 500grams

<u>Linguine Beetroot</u>

*Amount = 60.00GH¢* 

Weight = 500grams