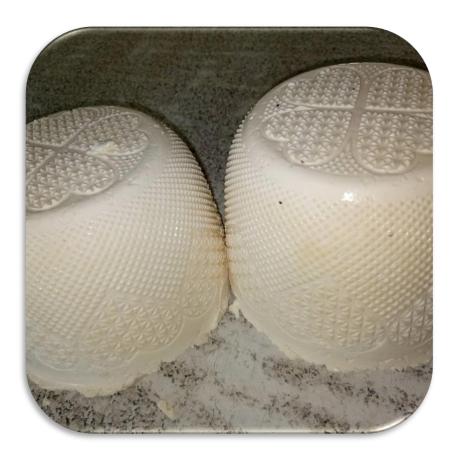

t = 250grams

This product can be either refrigerated or frozen



### Bolognese sauce

#### *Amount = 70.00GH¢*

#### Weight = 300grams

## This product can either be refrigerated or frozen



## • Parsley, Carrot and Tomato sauce

#### *Amount = 70.00GH¢*

#### Weight = 300grams

## This product can either be refrigerated or frozen



## • Wagashi Cheese

#### *Amount = 70.00GH¢*

#### Weight = 500grams



<u>Ricotta Cheese</u>

*Amount = 70.00GH¢* 

Weight = 250grams



## • Sour Cream

#### *Amount = 70.00GH¢*

#### Weight = 250grams



## <u>Cream Cheese</u>

#### *Amount = 70.00GH¢*

#### Weight = 250grams



Walnut and Black pepper Cheese

Amount = 70.00GH¢ Weight = 250grams This product must be refrigerated



<u>Rocket Cheese</u>

#### *Amount = 70.00GH¢*

#### Weight = 250grams



### <u>Antonino Cheese</u>

#### *Amount = 70.00GH¢*

#### Weight = 250grams.



### Mozzarella Cheese

#### *Amount = 70.00*

#### Weight = 250grams



### • Fresh Milk

#### *Amount = 35.00GH¢*

#### Quantity = 1litre



### • Fresh Lamb

#### *Amount = 170.00GH¢*

#### Weight = 1Kilo

## This product can either be refrigerated or frozen



## <u>Minced Meat</u>

#### *Amount = 70.00GH¢*

Weight = 500grams

This product can either be refrigerated or frozen



• <u>Sliced beef</u> Amount = 70.00 Weight = 500grams This product can either be refrigerated or frozen



## • <u>Beef Fillet</u>

## *Amount = 70.00GH¢*





## • <u>Squid</u> Amount = 150.00GH¢ Weight

### This product must be frozen



#### • <u>Tuna Fillet</u>

Amount = 100.00GH¢ Weight = 500grams This product is frozen



##