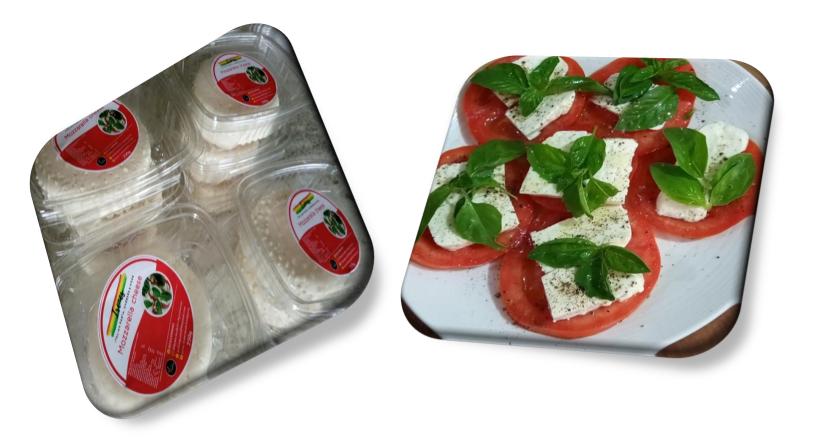

sauce

#### *Amount = 70.00GH¢*

#### Weight = 300grams

## This product can either be refrigerated or frozen



## • Parsley, Carrot and Tomato sauce

#### *Amount = 70.00GH¢*

#### Weight = 300grams

## This product can either be refrigerated or frozen



## • Wagashi Cheese

#### *Amount = 70.00GH¢*

#### Weight = 500grams



<u>Ricotta Cheese</u>

*Amount = 70.00GH¢* 

Weight = 250grams



## • Sour Cream

#### *Amount = 70.00GH¢*

#### Weight = 250grams



## <u>Cream Cheese</u>

#### *Amount = 70.00GH¢*

#### Weight = 250grams



Walnut and Black pepper Cheese

Amount = 70.00GH¢ Weight = 250grams This product must be refrigerated



<u>Rocket Cheese</u>

#### *Amount = 70.00GH¢*

#### Weight = 250grams



### <u>Antonino Cheese</u>

#### *Amount = 70.00GH¢*

#### Weight = 250grams.



### Mozzarella Cheese

#### *Amount = 70.00*

#### Weight = 250grams



### • Fresh Milk

#### *Amount = 35.00GH¢*

#### Quantity = 1litre



### • Fresh Lamb

#### *Amount = 170.00GH¢*

#### Weight = 1Kilo

## This product can either be refrigerated or frozen



## <u>Minced Meat</u>

#### *Amount = 70.00GH¢*

Weight = 500grams

This product can either be refrigerated or frozen



• <u>Sliced beef</u> Amount = 70.00 Weight = 500grams This product can either be refrigerated or frozen



## • <u>Beef Fillet</u>

## *Amount = 70.00GH¢*





## • <u>Squid</u> Amount = 150.00GH¢ Weight

### This product must be frozen



#### • <u>Tuna Fillet</u>

Amount = 100.00GH¢ Weight = 500grams This product is frozen



#### • <u>Prawns</u>

## Amount = 160.00GH¢ Weight = 500grams This product must be