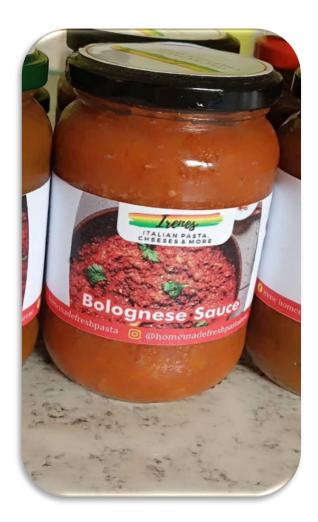

### Bolognese sauce

#### *Amount = 70.00GH¢*

#### Weight = 300grams

## This product can either be refrigerated or frozen