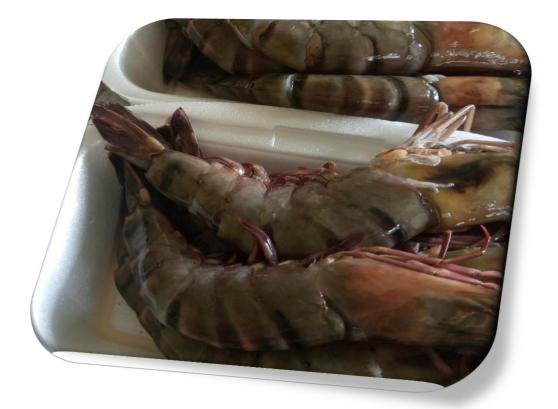

#### • <u>Prawns</u>

## Amount = 160.00GH¢ Weight = 500grams This product must be frozen