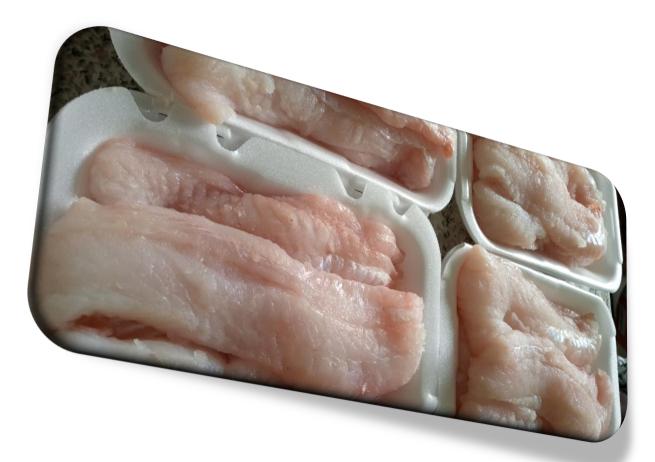

## • <u>Squid</u> Amount = 150.00GH¢ Weight

### This product must be frozen

#### • <u>Tuna Fillet</u>

Amount = 100.00GH¢ Weight = 500grams This product is frozen