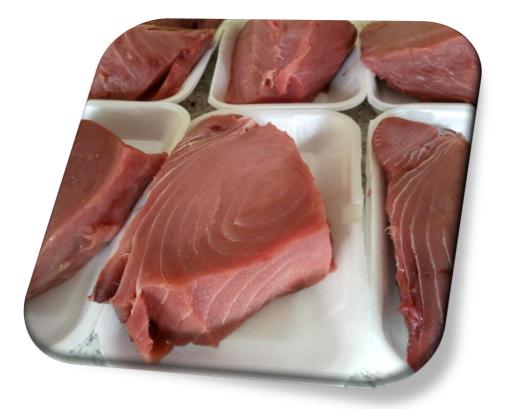

#### • <u>Tuna Fillet</u>

Amount = 100.00GH¢ Weight = 500grams This product is frozen