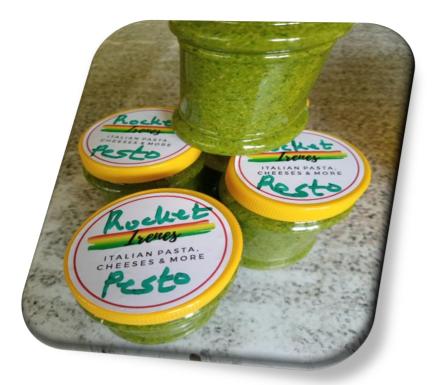

## <u>Rocket Pesto</u>

## *Amount = 70.00GH¢*

### Weight = 250grams

This product must be refrigerated