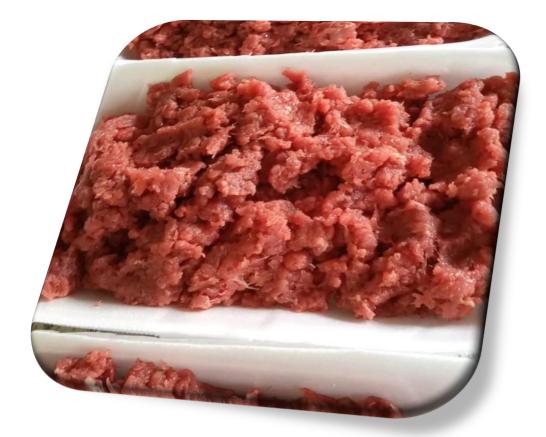

## <u>Minced Meat</u>

#### *Amount = 70.00GH¢*

Weight = 500grams

This product can either be refrigerated or frozen

• <u>Sliced beef</u> Amount = 70.00 Weight = 500grams This product can either be refrigerated or frozen