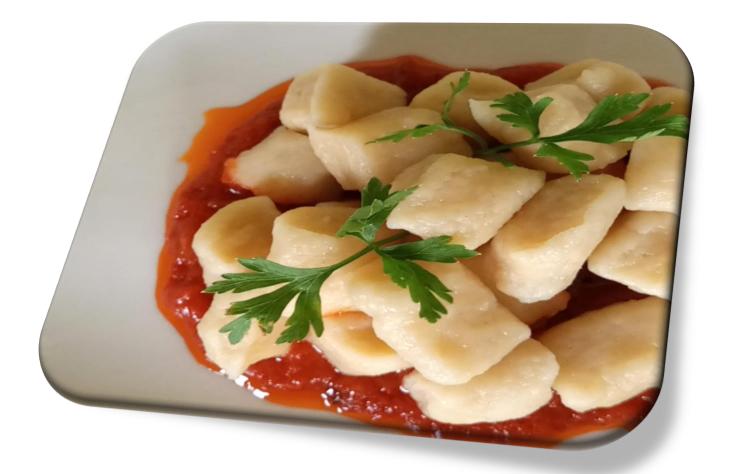

### • Potato Gnocchi

Amount = 70.00GH¢ Weight = 500grams This product must be frozen

 Cannelloni Spinach, Mushroom and <u>Cheese</u>

*Amount = 70.00GH¢* 

Weight = 350grams