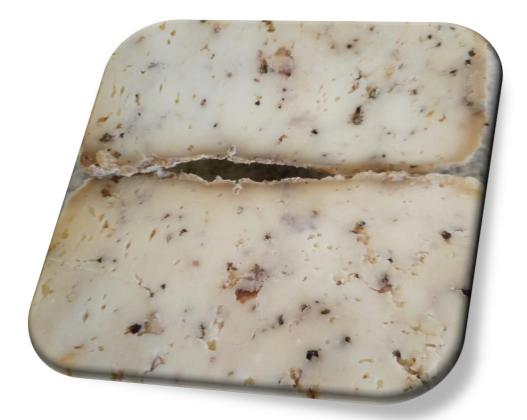

#### Weight = 250grams

Walnut and Black pepper Cheese

Amount = 70.00GH¢ Weight = 250grams This product must be refrigerated

<u>Rocket Cheese</u>

#### *Amount = 70.00GH¢*

#### Weight = 250grams