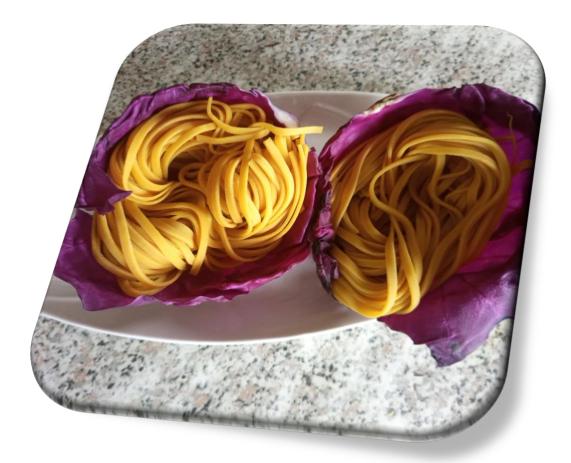

## <u>Rainbow Farfalle</u>

• **Tagliatelle Spinach** 

*Amount = 60.00GH¢* 

Weight = 500grams

<u>Linguine Beetroot</u>

*Amount = 60.00GH¢* 

Weight = 500grams

## • Linguine Eggs

## *Amount = 60.00GH¢*

## Weight = 500grams