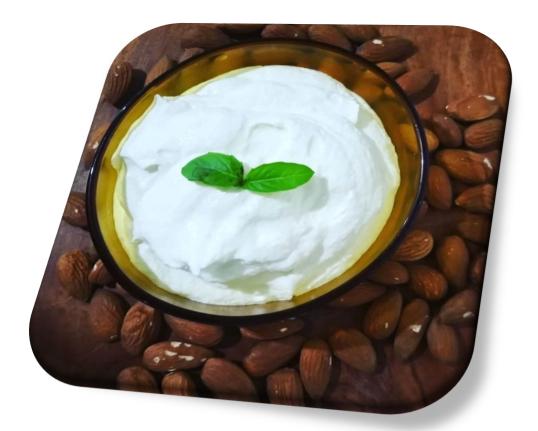

## <u>Cream Cheese</u>

#### *Amount = 70.00GH¢*

#### Weight = 250grams

Walnut and Black pepper Cheese

Amount = 70.00GH¢ Weight = 250grams This product must be refrigerated

<u>Rocket Cheese</u>