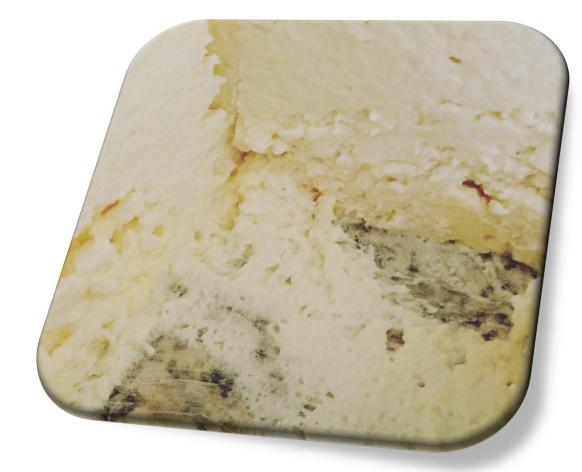

rams



### • Potato Gnocchi

Amount = 70.00GH¢ Weight = 500grams This product must be frozen



 Cannelloni Spinach, Mushroom and <u>Cheese</u>

*Amount = 70.00GH¢* 

Weight = 350grams



## • Lasagna Bolognese

*Amount = 80.00GH¢* 

Weight = 500grams



Lasagna Eggplant and Mushroom

#### *Amount = 80.00GH¢*

Weight = 500grams



#### <u>Basil Pesto</u>

#### *Amount = 70.00GH¢*

Weight = 250grams

This product can be either refrigerated or frozen



### Bolognese sauce

#### *Amount = 70.00GH¢*

#### Weight = 300grams

## This product can either be refrigerated or frozen



## • Parsley, Carrot and Tomato sauce

#### *Amount = 70.00GH¢*

#### Weight = 300grams

## This product can either be refrigerated or frozen



## • Wagashi Cheese

#### *Amount = 70.00GH¢*

#### Weight = 500grams



<u>Ricotta Cheese</u>

*Amount = 70.00GH¢* 

Weight = 250grams



## • Sour Cream

#### *Amount = 70.00GH¢*

#### Weight = 250grams



## <u>Cream Cheese</u>

#### *Amount = 70.00GH¢*

#### Weight = 250grams



Walnut and Black pepper Cheese

Amount = 70.00GH¢ Weight = 250grams This product must be refrigerated



<u>Rocket Cheese</u>

#### *Amount = 70.00GH¢*

#### Weight = 250grams



### <u>Antonino Cheese</u>

#### *Amount = 70.00GH¢*

#### Weight = 250grams.



### Mozzarella Cheese

#### *Amount = 70.00*

#### Weight = 250grams



### • Fresh Milk

#### *Amount = 35.00GH¢*

#### Quantity = 1litre



### • Fresh Lamb

#### *Amount = 170.00GH¢*

#### Weight = 1Kilo

## This product can either be refrigerated or frozen



## <u>Minced Meat</u>

#### *Amount = 70.00GH¢*

Weight = 500gr