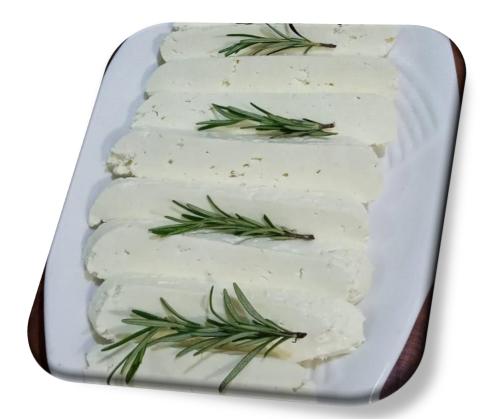

## • Wagashi Cheese

#### *Amount = 70.00GH¢*

#### Weight = 500grams

<u>Ricotta Cheese</u>

*Amount = 70.00GH¢* 

Weight = 250grams