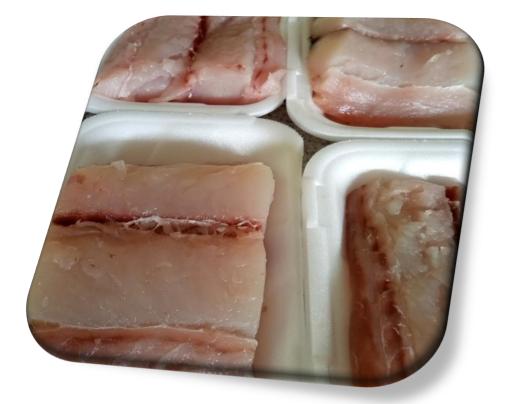

#### • <u>Snapper Fillet</u>

Amount = 100.00GH¢ Weight = 500grams This product must be frozen

## Grouper Fillet

#### *Amount = 120.00GH¢*

#### Weight = 500grams