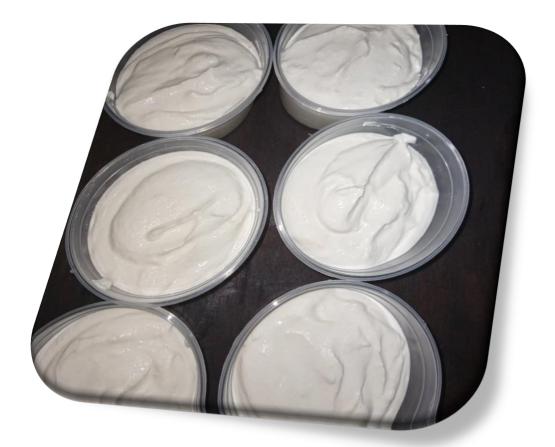

This product must be frozen



 Cannelloni Spinach, Mushroom and <u>Cheese</u>

*Amount = 70.00GH¢* 

Weight = 350grams



## • Lasagna Bolognese

*Amount = 80.00GH¢* 

Weight = 500grams



Lasagna Eggplant and Mushroom

#### *Amount = 80.00GH¢*

Weight = 500grams



#### <u>Basil Pesto</u>

#### *Amount = 70.00GH¢*

Weight = 250grams

This product can be either refrigerated or frozen



### Bolognese sauce

#### *Amount = 70.00GH¢*

#### Weight = 300grams

## This product can either be refrigerated or frozen



## • Parsley, Carrot and Tomato sauce

#### *Amount = 70.00GH¢*

#### Weight = 300grams

## This product can either be refrigerated or frozen



## • Wagashi Cheese

#### *Amount = 70.00GH¢*

#### Weight = 500grams



<u>Ricotta Cheese</u>

*Amount = 70.00GH¢* 

Weight = 250grams



## • Sour Cream

#### *Amount = 70.00GH¢*

#### Weight = 250grams



## <u>Cream Cheese</u>

#### *Amount = 70.00GH¢*

#### Weight = 250grams



Walnut and Black pepper Cheese

Amount = 70.00GH¢ Weight = 250grams This product must be refrigerated



<u>Rocket Cheese</u>

#### *Amount = 70.00GH¢*

#### Weight = 250grams



### <u>Antonino Cheese</u>

#### *Amount = 70.00GH¢*

#### Weight = 250grams.



### Mozzarella Cheese

#### *Amount = 70.00*

#### Weight = 250grams



### • Fresh Milk

#### *Amount = 35.00GH¢*

#### Quantity = 1litre



### • Fresh Lamb

#### *Amount = 170.00GH¢*

#### Weight = 1Kilo

## This product can either be refrigerated or frozen



## <u>Minced Meat</u>

#### *Amount = 70.00GH¢*

Weight = 500grams

This product can either be refrigerated or frozen



• <u>Sli