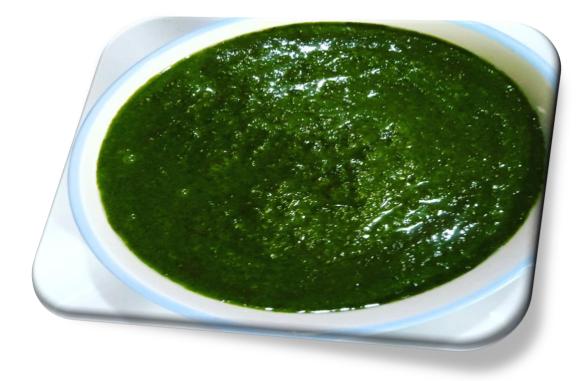

#### <u>Basil Pesto</u>

#### *Amount = 70.00GH¢*

Weight = 250grams

This product can be either refrigerated or frozen

## <u>Rocket Pesto</u>

## *Amount = 70.00GH¢*

### Weight = 250grams

This product must be refrigerated