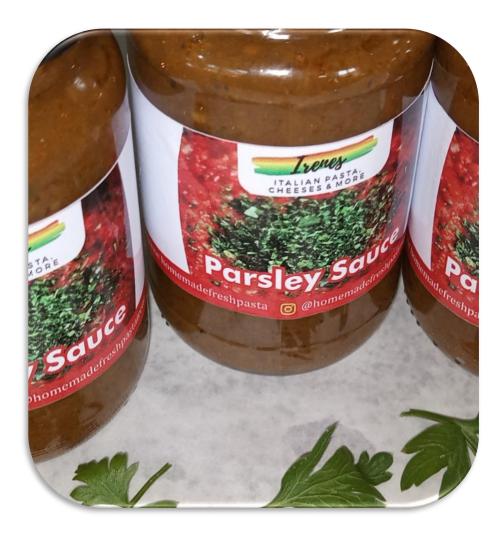

## • Parsley, Carrot and Tomato sauce

#### *Amount = 70.00GH¢*

#### Weight = 300grams

## This product can either be refrigerated or frozen