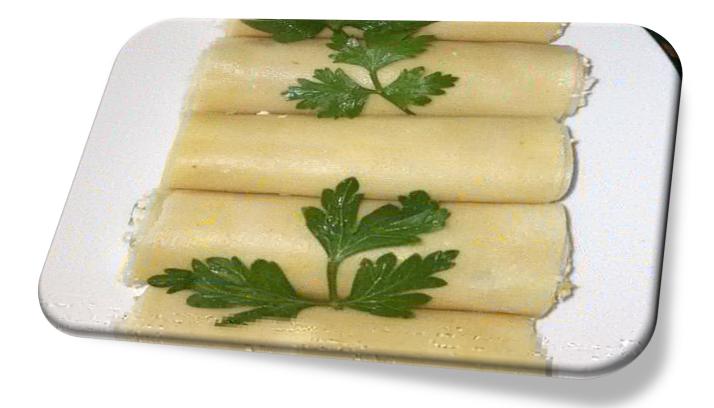

RODUCTION IN PRAMPRAM. 0243109681



## <u>Ravioli cheese</u>

### *Amount = 75.00GH¢*

#### Weight = 500grams



## <u>Ravioli Mushroom, spinach and</u> <u>ricotta</u>

#### *Amount = 75.00GH¢*

Weight = 500grams



## <u>Ravioli chicken</u>

Amount=75.00GH¢

Weight = 500grams



• <u>Ravioli Pumpkin</u>

#### *Amount = 75.00GH¢*

Weight = 500grams



• Ravioli Spinach and Ricotta

# Amount = 75.00GH¢ Weight = 500grams This product must be frozen



## • <u>Ravioli Meat</u>

## Amount = 75.00GH¢ Weight = 500grams This product must be frozen



• Tortellini Spinach And Ricotta

#### *Amount = 75.00GH¢*

Weight = 500grams



## • <u>Tortellini Meat</u>

#### *Amount = 75.00GH¢*

#### Weight = 500grams



### • Potato Gnocchi

Amount = 70.00GH¢ Weight = 500grams This product must be frozen



 Cannelloni Spinach, Mushroom and <u>Cheese</u>

*Amount = 70.00GH¢* 

Weight = 350grams



## • Lasagna Bolognese

*Amount = 80.00GH¢* 

Weight = 500grams



Lasagna Eggplant and Mushroom

#### *Amount = 80.00GH¢*

Weight = 500grams



#### <u>Basil Pesto</u>

#### *Amount = 70.00GH¢*

Weight = 250grams

This product can be either refrigerated or frozen



### Bolognese sauce

#### *Amount = 70.00GH¢*

#### Weight = 300grams

## This product can either be refrigerated or frozen



## • Parsley, Carrot and Tomato sauce

#### *Amount = 70.00GH¢*

#### Weight = 300grams

## This product can either be refrigerated or frozen



## • Wagashi Cheese

#### *Amount = 70.00GH¢*

#### Weight = 500grams



<u>Ricotta Cheese</u>

*Amount = 70.00GH¢* 

Weight = 250grams



## • Sour Cream

#### *Amou